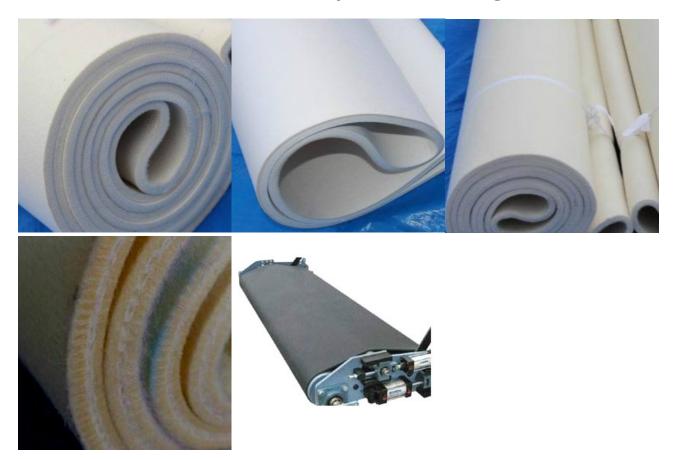

## Rubber and Felt conveyor for Polishing machine

## Advantages of silicone rubber conveyor belt:

- Good flatness
- Not easy to run off
- Long service life
- Fabric polishing effect is good

Applicable varieties: Woollen, plush, suede, garment fabric, blanket and so on

## Performance features of felt conveyor:

1. Imported materials, high temperature 220?. If necessary, using special materials can withstand high temperature 300?-500 ?.

2. The felt sleeve contains high temperature thermal shrinkage base material. After high temperature heating and shaping, the felt sleeve will automatically shrink and form.

3. Humanized mechanism felt cover has smooth surface, uniform density, standard specifications, no different fuzz, good wear resistance and long service life.

Product link : <u>https://www.seowyi.com/rubber-and-felt-conveyor-for-polishing-machine.html</u>